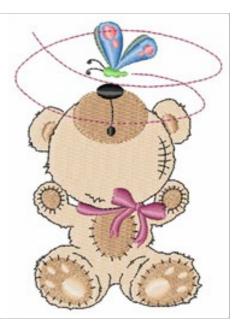

## **Bear And Butterfly**

Brand: AnnTheGran

Stitches: 10,763

Height/Width: 3.50 x 2.48 inches 88.96 x 63.07 mm

Formats: ART,CND,CSD,DST,EMB,EXP,HUS,JEF,PCS,PEC,PES,SEW,XXX

Thread Manufacturer: Madeira

| Unique Colors        |                       |  |
|----------------------|-----------------------|--|
| Loofah (1127)        | Silver Sage (1392)    |  |
| Taupe (1128)         | Cerulean Frost (1373) |  |
| English Rose (1119)  | Kiwi (1377)           |  |
| Emerald Black (1000) | Honeysuckle (1107)    |  |