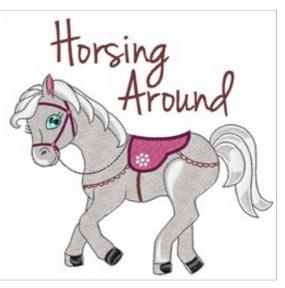

## **Horsing Around**

Brand: AnnTheGran

Stitches: 12,342

Height/Width: 3.81 x 3.86 inches 96.74 x 98.16 mm