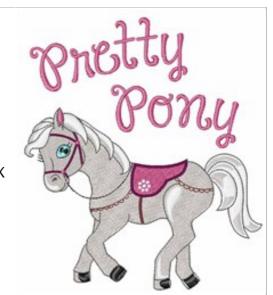

## **Pretty Pony**

Brand: AnnTheGran

**Stitches:** 13,567

Height/Width: 4.49 x 3.86 inches

113.92 x 98.16 mm

Formats:

ART, CND, CSD, DST, EMB, EXP, HUS, JEF, PCS, PEC, PES, SEW, XXX

Thread Manufacturer: Madeira