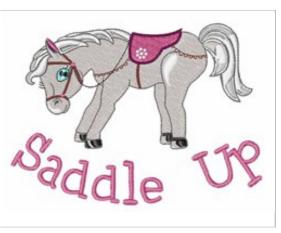

## Saddle Up

Brand: AnnTheGran

Stitches: 10,901

Height/Width: 2.83 x 3.87 inches 71.93 x 98.27 mm