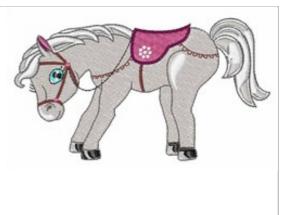

## Pony

Brand: AnnTheGran

Stitches: 8,700

Height/Width: 1.97 x 3.50 inches 50.03 x 88.89 mm