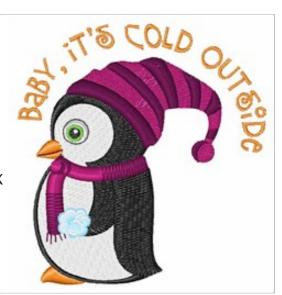

## **Its Cold Outside**

Brand: AnnTheGran

**Stitches:** 10,343

Height/Width: 3.16 x 2.99 inches

80.31 x 75.95 mm