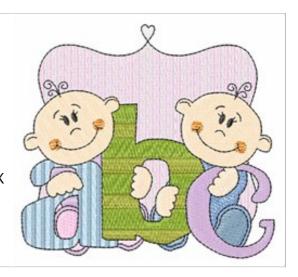

## **ABC Twin Babies**

Brand: AnnTheGran

**Stitches:** 20,733

Height/Width: 3.30 x 3.54 inches

83.78 x 89.84 mm