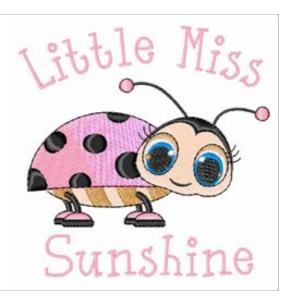

## **Little Miss Sunshine**

Brand: AnnTheGran

**Stitches:** 10,413

Height/Width: 3.30 x 3.26 inches

83.72 x 82.86 mm

Formats:

ART, CND, CSD, DST, EMB, EXP, HUS, JEF, PCS, PEC, PES, SEW, X

XX