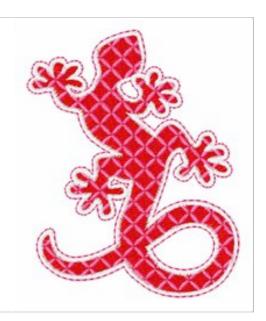

## Salamander

Brand: AnnTheGran

**Stitches:** 11,703

Height/Width: 2.96 x 2.35 inches

75.18 x 59.69 mm

Formats:

ART, CND, CSD, DST, EMB, EXP, HUS, JEF, PCS, PEC, PES, SEW, XXX

Thread Manufacturer: Madeira

| Unique Colors        |                    |  |
|----------------------|--------------------|--|
| Christmas Red (1147) | Super White (1001) |  |
| Flamingo Pink (1117) |                    |  |

| Color Sequence |                         |  |                         |
|----------------|-------------------------|--|-------------------------|
|                | 1. Christmas Red (1147) |  | 3. Super White (1001)   |
|                | 2. Flamingo Pink (1117) |  | 4. Flamingo Pink (1117) |