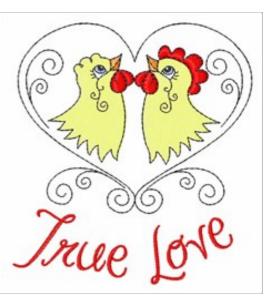

## **True Love Chickens**

Brand: AnnTheGran

Stitches: 6,694

Height/Width: 3.52 x 3.22 inches 89.53 x 81.80 mm

Formats:

ART,CND,CSD,DST,EMB,EXP,HUS,JEF,PCS,PEC,PES,SEW,XX X

Thread Manufacturer: Madeira

| Unique Colors        |                          |  |
|----------------------|--------------------------|--|
| Lemon (1023)         | Super White (1001)       |  |
| Christmas Red (1147) | Porcelain Blue (1274)    |  |
| Carrot (1178)        | Emerald Black (1000)     |  |
| Color Sequence       |                          |  |
| 1. Lemon (1023)      | 5. Porcelain Blue (1274) |  |