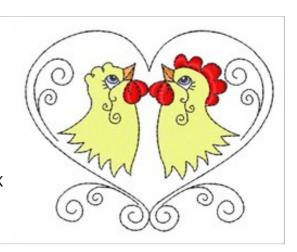

## **Chicken and Rooster**

Brand: AnnTheGran

**Stitches:** 5,034

Height/Width: 2.57 x 3.13 inches

65.16 x 79.53 mm

## Formats:

ART,CND,CSD,DST,EMB,EXP,HUS,JEF,PCS,PEC,PES,SEW,XXX

Thread Manufacturer: Madeira

| Unique Colors        |                       |  |  |
|----------------------|-----------------------|--|--|
| Lemon (1023)         | Super White (1001)    |  |  |
| Christmas Red (1147) | Porcelain Blue (1274) |  |  |
| Carrot (1178)        | Emerald Black (1000)  |  |  |

| Color Sequence |                         |  |                          |
|----------------|-------------------------|--|--------------------------|
|                | 1. Lemon (1023)         |  | 4. Super White (1001)    |
|                | 2. Christmas Red (1147) |  | 5. Porcelain Blue (1274) |
|                | 3. Carrot (1178)        |  | 6. Emerald Black (1000)  |