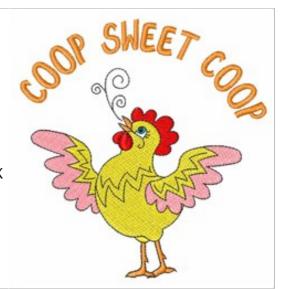

## **Coop Sweet Coop**

Brand: AnnTheGran

**Stitches:** 9,782

Height/Width: 3.89 x 3.69 inches

98.81 x 93.80 mm