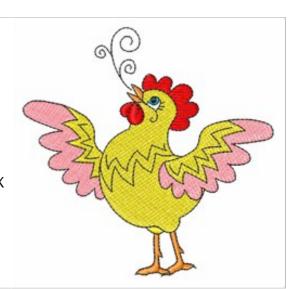

## Chicken

Brand: AnnTheGran

**Stitches:** 7,466

Height/Width: 3.16 x 3.15 inches

80.26 x 79.89 mm

## Formats:

ART,CND,CSD,DST,EMB,EXP,HUS,JEF,PCS,PEC,PES,SEW,XXX

Thread Manufacturer: Madeira

| Unique Colors |                    |                      |
|---------------|--------------------|----------------------|
|               | Rustic Pink (1148) | Larimar (1095)       |
|               | Canary (1068)      | Christmas Red (1147) |
|               | Carrot (1178)      | Emerald Black (1000) |
|               | Super White (1001) |                      |

| Color Sequence |                       |                         |  |
|----------------|-----------------------|-------------------------|--|
|                | 1. Rustic Pink (1148) | 6. Super White (1001)   |  |
|                | 2. Canary (1068)      | 7. Larimar (1095)       |  |
|                | 3. Rustic Pink (1148) | 8. Christmas Red (1147) |  |
|                | 4. Canary (1068)      | 9. Emerald Black (1000) |  |
|                | 5. Carrot (1178)      |                         |  |