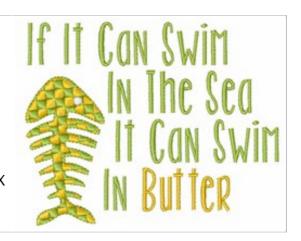

## **Fish Saying**

Brand: AnnTheGran

**Stitches:** 10,595

Height/Width: 3.24 x 3.98 inches

82.27 x 101.12 mm