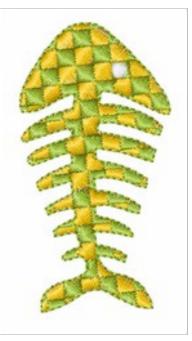

## **Fish Bone**

Brand: AnnTheGran

Stitches: 4,342

Height/Width: 2.39 x 1.24 inches 60.79 x 31.52 mm

Formats: ART,CND,CSD,DST,EMB,EXP,HUS,JEF,PCS,PEC,PES,SEW,XXX

Thread Manufacturer: Madeira

| Unique Colors          |                       |
|------------------------|-----------------------|
| Citrus Burst (1137)    | Super White (1001)    |
| Split Pea (1169)       |                       |
| Color Sequence         |                       |
| 1. Citrus Burst (1137) | 3. Super White (1001) |