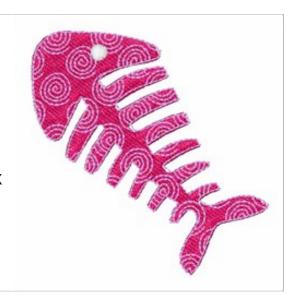

## **Fish Bone**

Brand: AnnTheGran

**Stitches:** 4,510

Height/Width: 2.21 x 2.12 inches

56.11 x 53.79 mm

Formats:

ART,CND,CSD,DST,EMB,EXP,HUS,JEF,PCS,PEC,PES,SEW,X

XX