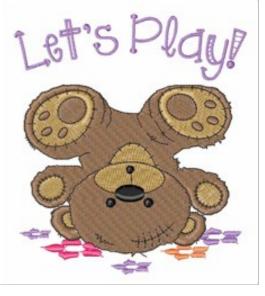

## Lets Play

Brand: AnnTheGran

Stitches: 16,374

Height/Width: 3.99 x 3.57 inches 101.38 x 90.71 mm

## Formats:

ART,CND,CSD,DST,EMB,EXP,HUS,JEF,PCS,PEC,PES,SEW,XXX

Thread Manufacturer: Madeira

| Unique Colors           |                            |
|-------------------------|----------------------------|
| Lipstick Rose (1154)    | Nutmeg (1338)              |
| Peach Tea (1152)        | Toasted Marshmallow (1329) |
| Lavendula (1261)        | Emerald Black (1000)       |
| Color Sequence          |                            |
| 1. Lipstick Rose (1154) | 8. Emerald Black (1000)    |