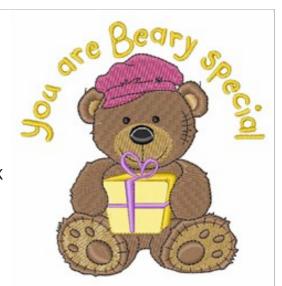

## **Beary Special**

Brand: AnnTheGran

**Stitches:** 13,309

Height/Width: 3.58 x 3.37 inches

90.86 x 85.50 mm