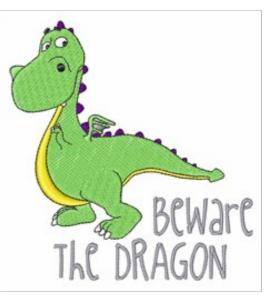

## **Beware the Dragon**

Brand: AnnTheGran

Stitches: 10,752

Height/Width: 4.02 x 3.75 inches 102.00 x 95.23 mm

4. Kiwi (1377)

| Unique Colors         |                       |
|-----------------------|-----------------------|
| Kiwi (1377)           | Canary (1068)         |
| Grape Juice (1343)    | Super White (1001)    |
| Overcast Gray (1118)  | Emerald Black (1000)  |
| Color Sequence        |                       |
| 1. Kiwi (1377)        | 5. Canary (1068)      |
| 2. Grape Juice (1343) | 6. Super White (1001) |

7. Emerald Black (1000)

8. Overcast Gray (1118)

1 Sizes