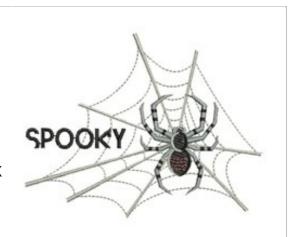

## **Spooky Spider**

Brand: AnnTheGran

**Stitches:** 5,105

Height/Width: 3.12 x 3.99 inches

79.32 x 101.47 mm

## Formats:

ART,CND,DST,EMB,EXP,HUS,JEF,PCS,PEC,PES,SEW,VP3,XXX

Thread Manufacturer: Madeira

| Unique Colors         |                       |
|-----------------------|-----------------------|
| Weimaraner (1040)     | Ripe Raspberry (1381) |
| Twister (1164)        | Emerald Black (1000)  |
| Sapphire Black (1009) |                       |

| Color Sequence             |                            |
|----------------------------|----------------------------|
| 1. Lt. Lt. Charcoal (1040) | 5. Black (1000)            |
| 2. Charcoal (1164)         | 6. Lt. Lt. Charcoal (1040) |
| 3. Black5 (1009)           | 7. Black (1000)            |
| 4. Dk. Red3 (1381)         |                            |