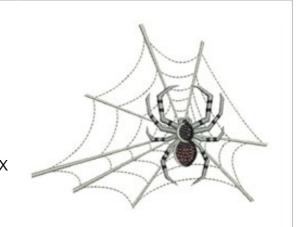

## **Spider Web**

Brand: AnnTheGran

**Stitches:** 4,332

Height/Width: 3.12 x 3.99 inches

79.32 x 101.47 mm

## Formats:

ART,CND,DST,EMB,EXP,HUS,JEF,PCS,PEC,PES,SEW,VP3,XXX

Thread Manufacturer: Madeira

| Unique Colors         |                       |  |
|-----------------------|-----------------------|--|
| Weimaraner (1040)     | Ripe Raspberry (1381) |  |
| Twister (1164)        | Emerald Black (1000)  |  |
| Sapphire Black (1009) |                       |  |

| Color Sequence             |                            |
|----------------------------|----------------------------|
| 1. Lt. Lt. Charcoal (1040) | 4. Dk. Red3 (1381)         |
| 2. Charcoal (1164)         | 5. Black (1000)            |
| 3. Black5 (1009)           | 6. Lt. Lt. Charcoal (1040) |