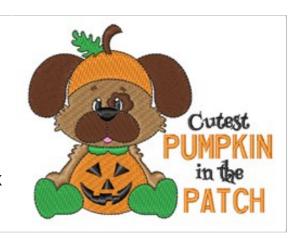

## **Halloween Puppy Pumpkin**

Brand: AnnTheGran

**Stitches:** 13,582

Height/Width: 3.21 x 3.99 inches

81.46 x 101.26 mm

Formats:

ART, CND, DST, EMB, EXP, HUS, JEF, PCS, PEC, PES, SEW, VP3, X

XX