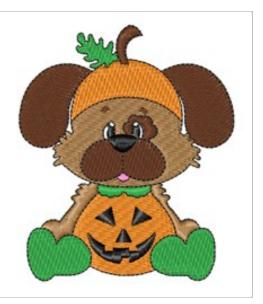

## **Halloween Puppy Pumpkin**

Brand: AnnTheGran

**Stitches: 10,846** 

Height/Width: 3.21 x 2.68 inches

81.46 x 67.98 mm

Formats:

ART, CND, DST, EMB, EXP, HUS, JEF, PCS, PEC, PES, SEW, VP3, XXX

Thread Manufacturer: Madeira

| Unique Colors |                |                      |
|---------------|----------------|----------------------|
|               | Khaki (1255)   | Bell Pepper (1051)   |
|               | Dahlia (1309)  | Super White (1001)   |
|               | Mud Pie (1129) | Emerald Black (1000) |
|               | Carrot (1178)  |                      |

| Color Sequence |                        |                 |
|----------------|------------------------|-----------------|
|                | 1. Med. Tan(1255)      | 5. Green (1051) |
|                | 2. Fuschia2(1309)      | 6. White (1001) |
|                | 3. Dk. Dk. Taupe(1129) | 7. Black (1000) |
|                | 4. Orange(1178)        |                 |