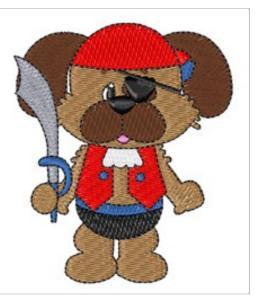

## **Pirate Puppy**

Brand: AnnTheGran

**Stitches:** 9,974

Height/Width: 2.77 x 2.32 inches 70.24 x 58.99 mm

## Formats:

ART, CND, DST, EMB, EXP, HUS, JEF, PCS, PEC, PES, SEW, VP3, XXX

Thread Manufacturer: Madeira

| Unique Colors        |                      |  |
|----------------------|----------------------|--|
| Khaki (1255)         | Lapis (1042)         |  |
| Mud Pie (1129)       | Dahlia (1309)        |  |
| Christmas Red (1147) | Super White (1001)   |  |
| Smoke (1012)         | Emerald Black (1000) |  |

| Color Sequence |                        |                    |
|----------------|------------------------|--------------------|
|                | 1. Med. Tan(1255)      | 5. Dk. Blue5(1042) |
|                | 2. Dk. Dk. Taupe(1129) | 6. Fuschia2(1309)  |
|                | 3. Red (1147)          | 7. White (1001)    |
|                | 4. Dk. Silver(1012)    | 8. Black (1000)    |