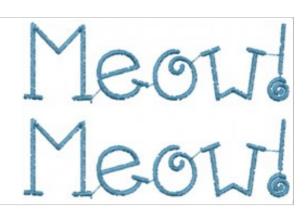

## Meow

Brand: AnnTheGran

**Stitches: 2,431** 

Height/Width: 1.69 x 2.55 inches

42.90 x 64.70 mm

Formats: ART, DST, EXP, HUS, JEF, PCS, PES, SEW, VIP, XXX

Thread Manufacturer: Madeira