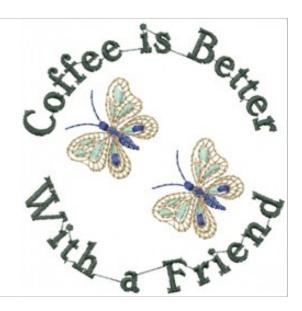

## **Coffee With Friend**

Brand: AnnTheGran

**Stitches:** 5,506

Height/Width: 3.28 x 3.17 inches

83.20 x 80.50 mm

Formats: ART, DST, EXP, HUS, JEF, PCS, PES, SEW, VIP, XXX

Thread Manufacturer: Madeira

| Unique Colors |          |
|---------------|----------|
| (Black)       | (Royal)  |
| (Sprite)      | (Rattan) |