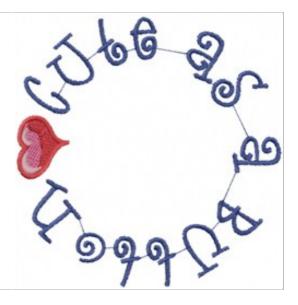

## **Cute As Button**

Brand: AnnTheGran

Stitches: 5,525

Height/Width: 3.64 x 3.57 inches 92.40 x 90.60 mm

Formats: ART,DST,EXP,HUS,JEF,PCS,PES,SEW,VIP,XXX

Thread Manufacturer: Madeira

| Unique Colors   |               |  |
|-----------------|---------------|--|
| (Prussian Blue) | (Red)         |  |
| (Deep Rose)     | (Salmon Pink) |  |
|                 |               |  |
| Color Sequence  |               |  |
|                 |               |  |