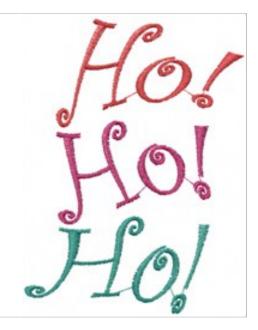

## Wavy HO HO HO

Brand: AnnTheGran

**Stitches:** 3,997

Height/Width: 3.41 x 2.52 inches

86.50 x 64.10 mm

Formats: ART, DST, EXP, HUS, JEF, PCS, PES, SEW, VIP, XXX

Thread Manufacturer: Madeira

| Unique Colors  |              |
|----------------|--------------|
| (Red)          | (Teal Green) |
| (Dark Fuschia) |              |
|                |              |