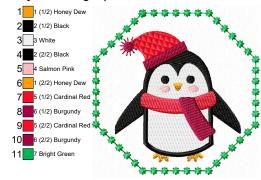

Stitches: 7338 Size: 85.2x84.2 mm Colors: 6/10 Stops: 9 File: winterdesigns\_03.jef

Stitches: 7149 Size: 85.2x84.2 mm

2 Silver Gray

**Colors: 7/11** Stops: 10

File: winterdesigns\_04.jef

Stitches: 4719 Size: 85.2x84.2 mm Colors: 7/8 Stops: 7 File: winterdesigns\_05.jef Stitches: 4308