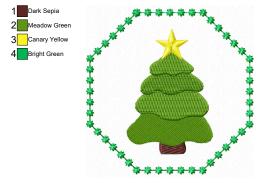

## These quality designs are created and copyrighted by Anneliese Designs and distributed by www.oregonpatchworks.com

File: winterdesigns\_01.jef

Stitches: 5693 Size: 85.2x84.2 mm Colors: 6/10 Stops: 9 File: winterdesigns\_02.jef