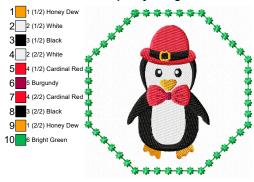

## These quality designs are created and copyrighted by Anneliese Designs and distributed by www.oregonpatchworks.com

File: winterdesigns\_01.jef

Stitches: 5693 Size: 85.2x84.2 mm Colors: 6/10 Stops: 9 File: winterdesigns\_02.jef