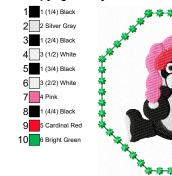

Stitches: 7338 Size: 85.2x84.2 mm Colors: 6/10 Stops: 9 File: winterdesigns\_03.jef

Stitches: 7149 Size: 85.2x84.2 mm

2 Silver Gray

**Colors: 7/11** Stops: 10

File: winterdesigns\_04.jef

Stitches: 4719 Size: 85.2x84.2 mm Colors: 7/8 Stops: 7 File: winterdesigns\_05.jef Stitches: 4308