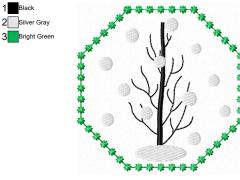

Stitches: 7338 Size: 85.2x84.2 mm Colors: 6/10 Stops: 9 File: winterdesigns\_03.jef

Stitches: 7149 Size: 85.2x84.2 mm

2 Silver Gray

**Colors: 7/11** Stops: 10

File: winterdesigns\_04.jef

Stitches: 4719 Size: 85.2x84.2 mm Colors: 7/8 Stops: 7 File: winterdesigns\_05.jef Stitches: 4308