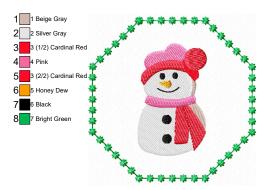

Colors: 4/4 Size: 85.2x84.2 mm Stops: 3 File: winterdesigns\_06.jef Stitches: 2675

Colors: 3/3 Size: 85.2x84.2 mm Stops: 2

File: winterdesigns\_07.jef

Stitches: 3143 Size: 85.2x84.2 mm Colors: 3/3 Stops: 2