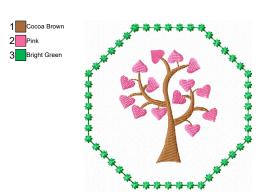

Colors: 4/4 Size: 85.2x84.2 mm Stops: 3 File: winterdesigns\_06.jef Stitches: 2675

Colors: 3/3 Size: 85.2x84.2 mm Stops: 2

File: winterdesigns\_07.jef

Stitches: 3143 Size: 85.2x84.2 mm Colors: 3/3 Stops: 2