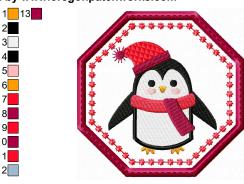

11

File: colourfulchristmascoaster\_02.jef Stitches: 10339 Colors: 7/12 Size: 98.8x97.6 mm Stops: 11

File: colourfulchristmascoaster\_03.jef Stitches: 10150 Colors: 7/13 Size: 98.8x97.6 mm Stops: 12

11

12