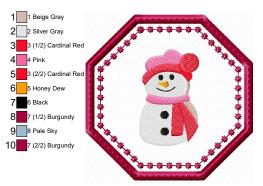

File: colourfulchristmascoaster\_04.jef Stitches: 7720 Colors: 8/10 Size: 98.8x97.6 mm Stops: 9

File: colourfulchristmascoaster\_05.jef Colors: 4/5 Stitches: 6144 Size: 98.8x97.6 mm Stops: 4

File: colourfulchristmascoaster\_06.jef Stitches: 4344 Colors: 3/4 Size: 98.8x97.6 mm Stops: 3