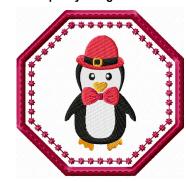

## These quality designs are created and copyrighted by Anneliese Designs and distributed by www.oregonpatchworks.com

File: colourfulchristmascoaster\_01.jef Stitches: 8694 Colors: 6/12 Size: 98.8x97.6 mm Stops: 11