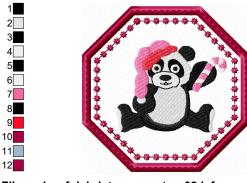

11

File: colourfulchristmascoaster\_02.jef Stitches: 10339 Colors: 7/12 Size: 98.8x97.6 mm Stops: 11

File: colourfulchristmascoaster\_03.jef Stitches: 10150 Colors: 7/13 Size: 98.8x97.6 mm Stops: 12

11

12