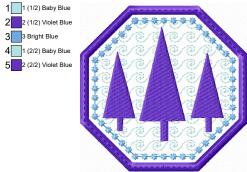

## These quality designs are created and copyrighted by Anneliese Designs and distributed by www.oregonpatchworks.com

File: christmascoaster\_01.jef Stitches: 9674 Size: 98.8x97.6 mm

Colors: 3/5 Stops: 4