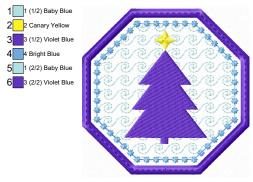

File: christmascoaster\_02.jef Stitches: 9943

Colors: 3/5 Size: 98.8x97.6 mm Stops: 4

File: christmascoaster\_03.jef

Stitches: 8090 Size: 98.8x97.6 mm Colors: 4/6 Stops: 5

File: christmascoaster\_04.jef Stitches: 7521 Size: 98.8x97.6 mm