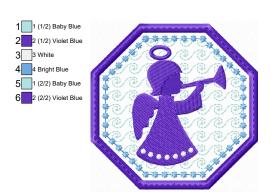

File: christmascoaster\_02.jef Stitches: 9943

Colors: 3/5 Size: 98.8x97.6 mm Stops: 4

File: christmascoaster\_03.jef

Stitches: 8090 Size: 98.8x97.6 mm Colors: 4/6 Stops: 5

File: christmascoaster\_04.jef Stitches: 7521 Size: 98.8x97.6 mm

Colors: 4/6 Stops: 5

File: christmascoaster\_05.jef Stitches: 8169 Size: 98.8x97.6 mm

Colors: 3/5 Stops: 4

File: christmascoaster\_06.jef Stitches: 7581

Colors: 4/6 Size: 98.8x97.6 mm Stops: 5

File: christmascoaster\_07.jef Stitches: 9102