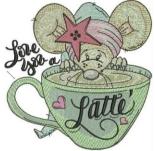

## AD089S-Lattelove-5x7

| Stitch Count | 32,749 |
|--------------|--------|
| Height (mm)  | 125.2  |
| Width (mm)   | 123.2  |

| 1.  | Off White      | 1181 | Underlay              |
|-----|----------------|------|-----------------------|
| 2.  | Cool Blue      | 1091 | Hat                   |
| 3.  | Tropical Blue  | 1099 | Hat shading           |
| 4.  | Klondikie Pale | 1337 | Inside cup            |
| 5.  | White          | 1348 | Inside cup-shading    |
| 6.  | Rainy Day      | 1312 | Cup                   |
| 7.  | Mint Cream     | 1265 | Cup-shading           |
| 8.  | Apricot Cloud  | 1038 | Inside ears           |
| 9.  | Flesh Pink     | 1426 | Inside ears-shading   |
| 10. | Sage Cream     | 1182 | Ears and face         |
| 11. | Gravel Beige   | 1129 | Ears and face-shading |
| 12. | Creamy Pink    | 1019 | Cheeks                |
| 13. | Pink Musk      | 1022 | Headband              |
| 14. | Pink Cerise    | 1027 | Headband-shading      |
| 15. | Nickel Gray    | 1401 | Nose and nails        |
| 16. | Cashmere       | 1428 | Star                  |
| 17. | Black          | 1180 | Outline               |
| 18. | White          | 1179 | Eyes                  |